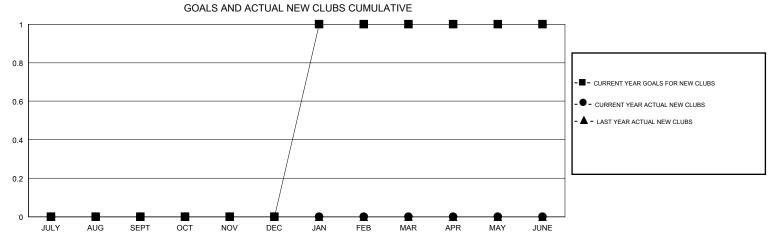

## MONTHLY MEMBERSHIP PROGRESS REPORT

## District 21 B

GMT: LOCATION ARIZONA GMT CA







| DROPPED CLUBS: 0  DROPPED MEMBERS |         | 19 CLUBS OF 38 ADDED 1 OR MORE<br>NEW MEMBERS | GENDER DISTRIBU<br>MALE<br>FEMALE | 1TION<br>627 (55.10%)<br>511 (44.90%) |     |
|-----------------------------------|---------|-----------------------------------------------|-----------------------------------|---------------------------------------|-----|
| DECEASED                          | 4       | CLICK HERE FOR CUMULATIVE  MEMBERSHIP DATA    | TOTAL FAMILY UNIT MEMBERS         |                                       | 309 |
| CLUB CANCELLED OTHER              | 0<br>52 |                                               | FAMILY MEMBERS PAYING HALF DUES 1 |                                       | 157 |
| TOTAL                             | 56      |