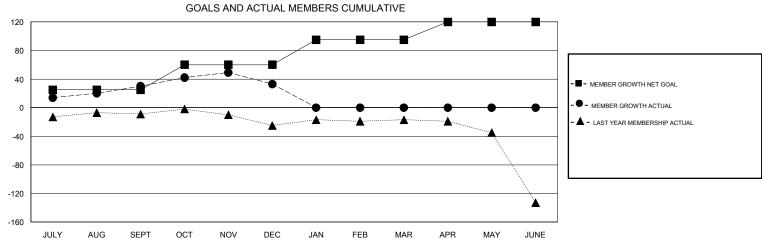

## MONTHLY MEMBERSHIP PROGRESS REPORT

## District 21 B

GMT: LOCATION ARIZONA GMT CA







| DROPPED CLUBS: 0  DROPPED MEMBERS |         | 19 CLUBS OF 38 ADDED 1 OR MORE<br>NEW MEMBERS | GENDER DISTRIBU<br>MALE<br>FEMALE | 1TION<br>627 (55.10%)<br>511 (44.90%) |     |
|-----------------------------------|---------|-----------------------------------------------|-----------------------------------|---------------------------------------|-----|
| DECEASED                          | 4       | CLICK HERE FOR CUMULATIVE  MEMBERSHIP DATA    | TOTAL FAMILY UNIT MEMBERS         |                                       | 309 |
| CLUB CANCELLED OTHER              | 0<br>52 |                                               | FAMILY MEMBERS PAYING HALF DUES 1 |                                       | 157 |
| TOTAL                             | 56      |