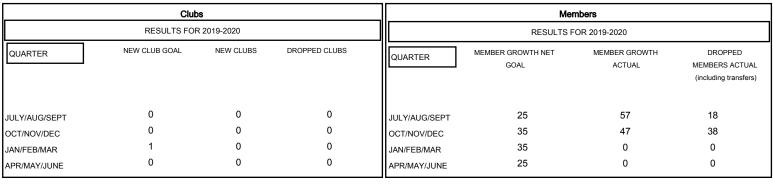

## MONTHLY MEMBERSHIP PROGRESS REPORT

## District 21 B

GMT: LOCATION ARIZONA GMT CA







| DROPPED CLUBS: 0  DROPPED MEMBERS |         | 19 CLUBS OF 38 ADDED 1 OR MORE<br>NEW MEMBERS | GENDER DISTRIBU<br>MALE<br>FEMALE | 1TION<br>627 (55.10%)<br>511 (44.90%) |     |
|-----------------------------------|---------|-----------------------------------------------|-----------------------------------|---------------------------------------|-----|
| DECEASED                          | 4       | CLICK HERE FOR CUMULATIVE  MEMBERSHIP DATA    | TOTAL FAMILY UNIT MEMBERS         |                                       | 309 |
| CLUB CANCELLED OTHER              | 0<br>52 |                                               | FAMILY MEMBERS PAYING HALF DUES 1 |                                       | 157 |
| TOTAL                             | 56      |